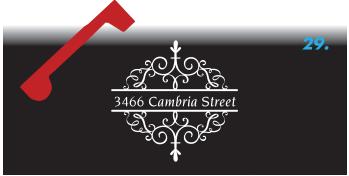

## Street Addresses and Monograms DESIGNS

\*\$30 for Both Sides of Mailbox

\*\$40 Both Sides of Mailbox with Numbers on Front

\*Price based on 1 color vinyl and includes install, does not incl. tax

Placement can be middle or at end of the box.

Placement can be middle or at end of the box.

2 Color Designs for both sides only price at \$40

Placement can be middle or at end of the box.

Placement can be middle or at end of the box.

Placement can be middle or at end of the box.