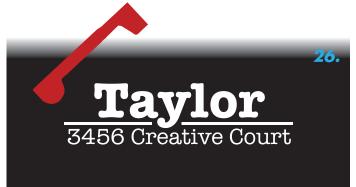

## Street Addresses and Monograms DESIGNS

\*\$30 for Both Sides of Mailbox

\*\$40 Both Sides of Mailbox with Numbers on Front

\*Price based on 1 color vinyl and includes install, does not incl. tax

Placement can be middle or at end of the box.

Placement can be middle or at end of the box.

2 Color Designs for both sides only price at \$40

Placement can be middle or at end of the box.

Placement can be middle or at end of the box.

Placement can be middle or at end of the box.