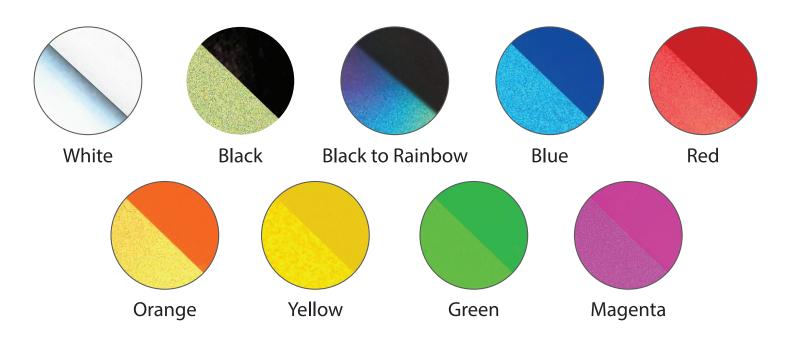

Placement can be middle or at end of the box.

Placement can be middle or at end of the box.

Choose from an array of colors! All reflective and non-reflective vinyls are permanent solutions that can withstand harsh weather conditions.

#### **REFLECTIVE COLORS**

Let us help you make your mailbox Happy.