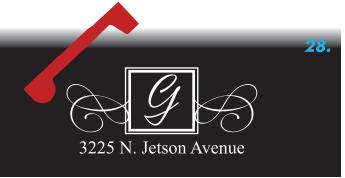

## Street Addresses and Monograms DESIGNS

\*\$30 for Both Sides of Mailbox

\*\$40 Both Sides of Mailbox with Numbers on Front

\*Price based on 1 color vinyl and includes install, does not incl. tax

Placement can be middle or at end of the box.

Placement can be middle or at end of the box.

2 Color Designs for both sides only price at \$40

Placement can be middle or at end of the box.

Placement can be middle or at end of the box.

Placement can be middle or at end of the box.