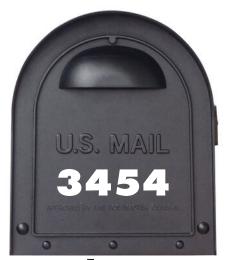

## Numbers Only Club DESIGNS

\*\$10 for Front Only

\*\$20 for Both Sides of Mailbox

\*\$25 for All Three Sides

\*Price based on 1 color vinyl, includes install, does not incl. tax

**Futura** Extra Bold

**Futura** Medium