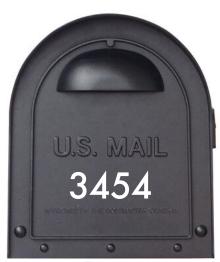

## Numbers Only Club DESIGNS

\*\$10 for Front Only

\*\$20 for Both Sides of Mailbox

\*\$25 for All Three Sides

\*Price based on 1 color vinyl, includes install, does not incl. tax

**Futura** Extra Bold

**Futura** Medium