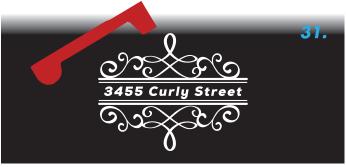

## Street Addresses and Monograms DESIGNS

\*\$30 for Both Sides of Mailbox

\*\$40 Both Sides of Mailbox with Numbers on Front

\*Price based on 1 color vinyl and includes install, does not incl. tax

Placement can be middle or at end of the box.

Placement can be middle or at end of the box.

2 Color Designs for both sides only price at \$40

Placement can be middle or at end of the box.

Placement can be middle or at end of the box.

Placement can be middle or at end of the box.